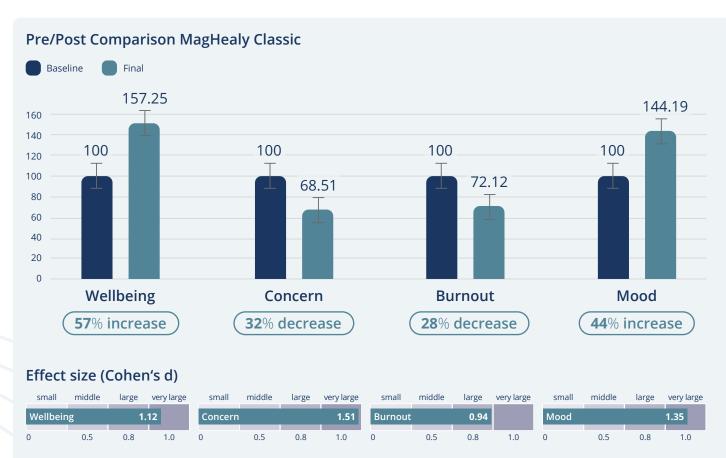

### MagHealy Classic Study\*

In a study on the two MagHealy Classic programs "Positive Mood" and "Regeneration", participants showed an average 57% increase in wellbeing and an average 32% decrease in concerns. The assessment of the Burnout Index was measured with an average 28% decrease and an average 44% increase in the Current Mood Index.

The effect size of this trial was large for the decrease in Burnout Index and very large for the increase in wellbeing, the decrease in concerns and increase in the Current Mood Index.

 $<sup>\</sup>hbox{$\star$ View full study results at: $\underline{\tt www.healyworld.net/MagHealy/studies}$}$ 