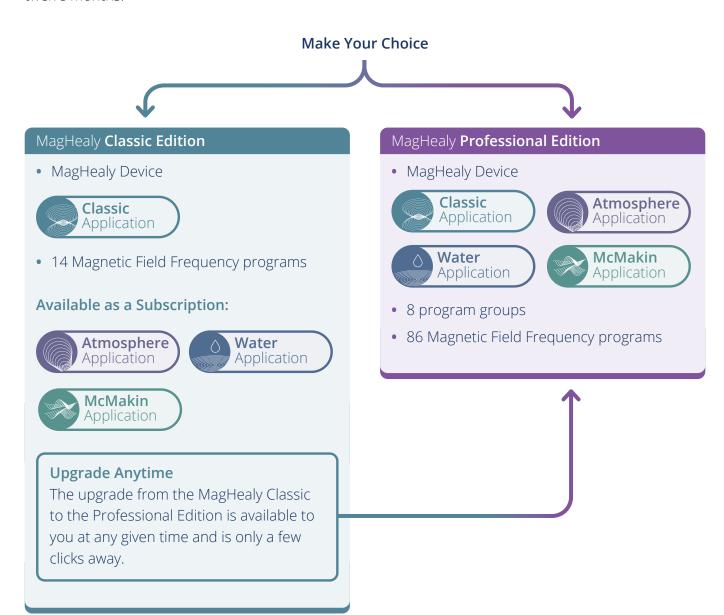

## Pick the MagHealy Edition That Suits Your Needs

Whether you're looking for a lifetime, full-package plan with the MagHealy Professional Edition or the chance to mix and match with subscriptions using the MagHealy Classic Edition, we've got you covered. Select the MagHealy Edition that is right for you.

### Go All in With the

### **MagHealy Professional Edition**

With the MagHealy Professional Edition, settle for nothing less than the best. This all-in-one solution offers a staggering 86 unique Magnetic Field Frequency programs, drawn from the original MagHealy Applications: Classic, Atmosphere, Water and McMakin.

Experience MagHealy, where the power of magnetic fields meets holistic wellbeing. Go Professional and elevate you and your surrounding space to a whole new level.

### Versatility in Your Hand With the

### **MagHealy Classic Edition**

The MagHealy Classic Edition is just the beginning of your tailored experience with the all-new MagHealy subscription model. Get lifetime access with the Classic Edition and build it up from there with additional subscriptions of your choice.

# Personalize Your Experience With the MagHealy Subscription Model

On top of the Classic Application, you have the MagHealy Atmosphere, Water and McMakin Applications available to you as subscriptions for a period of either one, three, six or even twelve months.