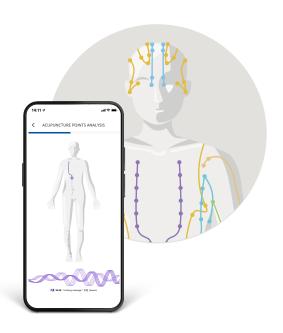

## An Advanced Approach to World-Leading Information Field Analysis

Healy World's cutting-edge technology takes Information Field analysis to a whole new level. The MagHealy device uses not one but two resonance sensors as guides to detect energy path blockages.

#### **Meridian Check**

Analyze the coherence of every meridian in the Information Field.

### Point Assessment

Analyze the most relevant acupuncture points on incoherent meridians, identifying key ones.

### **Data Dive**

Perform deeper analysis in the Information Field with meridianspecific databases for harmonization.