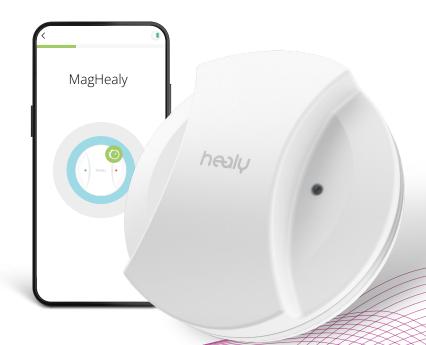

### Unique in Function, Intuitive in Use

MagHealy is a smart wireless device. Light and travel friendly, it is designed to enhance your wellbeing through your mobile using the Healy App.

### Holistic Wellbeing at the Touch of a Button

Download the Healy App to enjoy your new wellbeing experience.