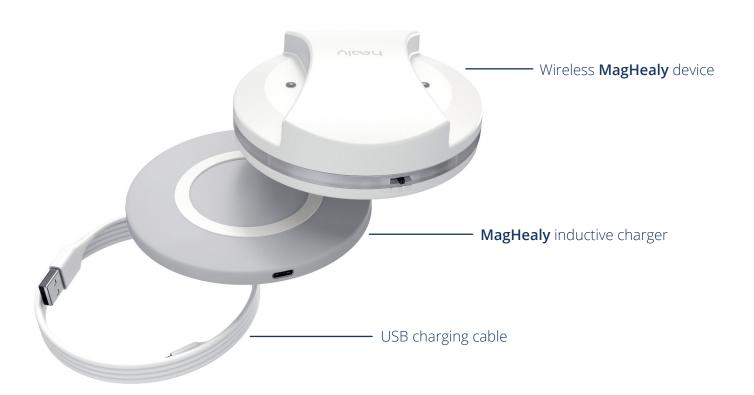

### The Perfect Match!

MagHealy comes with an exclusive packaging design and what's inside the box is equally impressive. Besides the MagHealy device, you will also find a comprehensive accessories box including an inductive charger, a USB-C charging cable and a manual providing an easy start.

All components are of a classy design and coordinated with each other, so that MagHealy is always the center of attention, just as it should be.