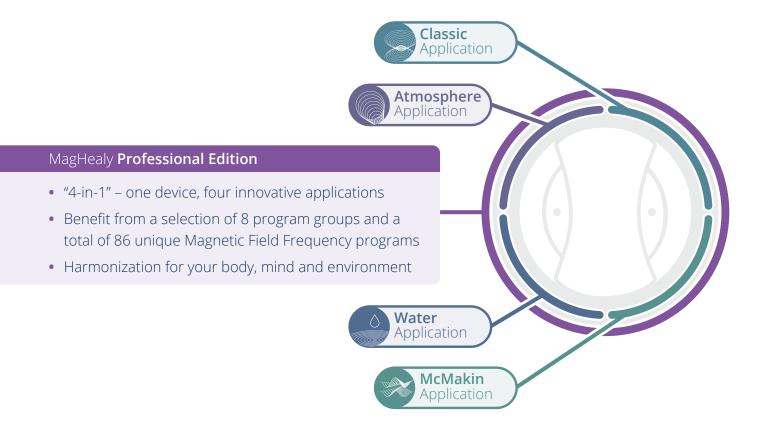

## Pick the MagHealy Edition That Suits Your Needs

Whether you're looking for a lifetime, full-package plan with the MagHealy Professional Edition or the chance to mix and match with subscriptions using the MagHealy Classic Edition, we've got you covered. Select the MagHealy Edition that is right for you.

### **MagHealy Professional Edition**

With the MagHealy Professional Edition, settle for nothing less than the best. This all-in-one solution offers a staggering 86 unique Magnetic Field Frequency programs, drawn from the original MagHealy Applications: Classic, Atmosphere, Water and McMakin.

Experience MagHealy, where the power of magnetic fields meets holistic wellbeing. Go Professional and elevate you and your surrounding space to a whole new level.