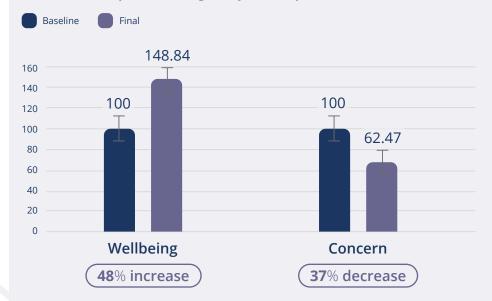

### MagHealy Atmosphere Study\*

In a study on the MagHealy Atmosphere programs "Holistic Health" and "Sleep", participants showed an average 48% increase in wellbeing and an average 37% decrease in concerns.

The effect size of this trial was large for the increase in wellbeing and very large for the decrease in concerns.